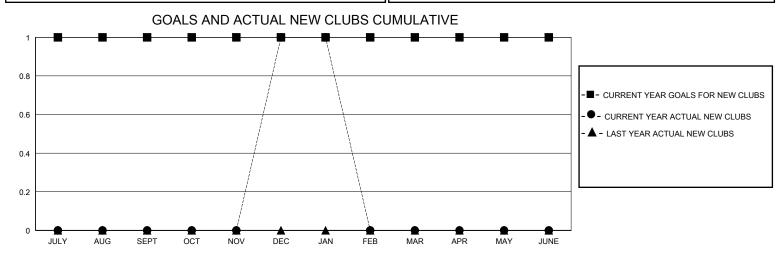

## District 25 D

GMT: LOCATION INDIANA GMT CA

| OIVIT.                |               | LOC       |               |                       |                         |                         | CIVIT OA                                           |  |
|-----------------------|---------------|-----------|---------------|-----------------------|-------------------------|-------------------------|----------------------------------------------------|--|
|                       | Club          | s         |               | Members               |                         |                         |                                                    |  |
| RESULTS FOR 2023-2024 |               |           |               | RESULTS FOR 2023-2024 |                         |                         |                                                    |  |
| QUARTER               | NEW CLUB GOAL | NEW CLUBS | DROPPED CLUBS | QUARTER MEN           | MBER GROWTH NET<br>GOAL | MEMBER GROWTH<br>ACTUAL | DROPPED<br>MEMBERS ACTUAL<br>(including transfers) |  |
| JULY/AUG/SEPT         | 1             | 0         | 0             | JULY/AUG/SEPT         | 15                      | 32                      | 28                                                 |  |
| OCT/NOV/DEC           | 0             | 1         | 0             | OCT/NOV/DEC           | 15                      | 44                      | 16                                                 |  |
| JAN/FEB/MAR           | 0             | 0         | 0             | JAN/FEB/MAR           | 15                      | 5                       | 8                                                  |  |
| APR/MAY/JUNE          | 0             | 0         | 0             | APR/MAY/JUNE          | 16                      | 0                       | 0                                                  |  |