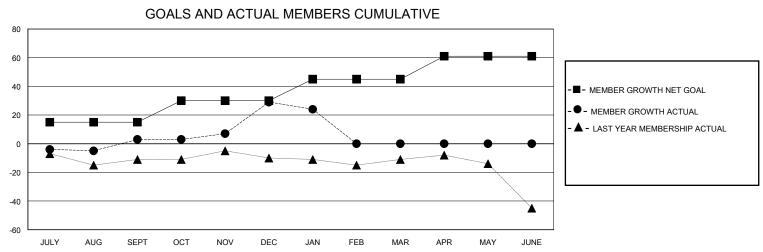

## District 25 D

GMT: LOCATION INDIANA GMT CA

| OIVIT.                |               | LOC       |               |                       |                         |                         | CIVIT OA                                           |  |
|-----------------------|---------------|-----------|---------------|-----------------------|-------------------------|-------------------------|----------------------------------------------------|--|
|                       | Club          | s         |               | Members               |                         |                         |                                                    |  |
| RESULTS FOR 2023-2024 |               |           |               | RESULTS FOR 2023-2024 |                         |                         |                                                    |  |
| QUARTER               | NEW CLUB GOAL | NEW CLUBS | DROPPED CLUBS | QUARTER MEN           | MBER GROWTH NET<br>GOAL | MEMBER GROWTH<br>ACTUAL | DROPPED<br>MEMBERS ACTUAL<br>(including transfers) |  |
| JULY/AUG/SEPT         | 1             | 0         | 0             | JULY/AUG/SEPT         | 15                      | 32                      | 28                                                 |  |
| OCT/NOV/DEC           | 0             | 1         | 0             | OCT/NOV/DEC           | 15                      | 44                      | 16                                                 |  |
| JAN/FEB/MAR           | 0             | 0         | 0             | JAN/FEB/MAR           | 15                      | 5                       | 8                                                  |  |
| APR/MAY/JUNE          | 0             | 0         | 0             | APR/MAY/JUNE          | 16                      | 0                       | 0                                                  |  |